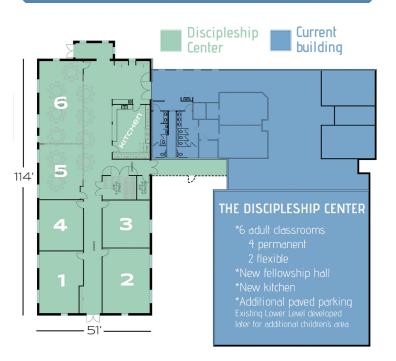

#### THE DISCIPLESHIP CENTER

### Our Need

Our current facilities serve our purpose of worship quite well, but we really have no adult classrooms or fellowship areas on the main level. **Six new classrooms** will immediately eliminate the makeshift adult classrooms that block the foyer and restrooms, and are hastily set up each Sunday in the worship center.

### Our Solution

The new **main level fellowship hall** will host weeknight studies, celebrations, funeral meals for the community, large group activities and will surely be a catalyst for many creative ministries. The **additional foyer space** and **coffee table area** will ring with countless encouraging conversations for decades to come. And the additional **paved**, **lighted and landscaped parking** in the rear will make all our facilities more accessible.

#### New Space

Image: Permanent<br/>Classrooms

2 FLEXIBLE-USE CLASSROOMS

150+ Fellowship hall capacit

approx 25 CURRENT ADULT CLASSROOM CAPACITY

6

SUNDAY

215 future adult classroom capacity